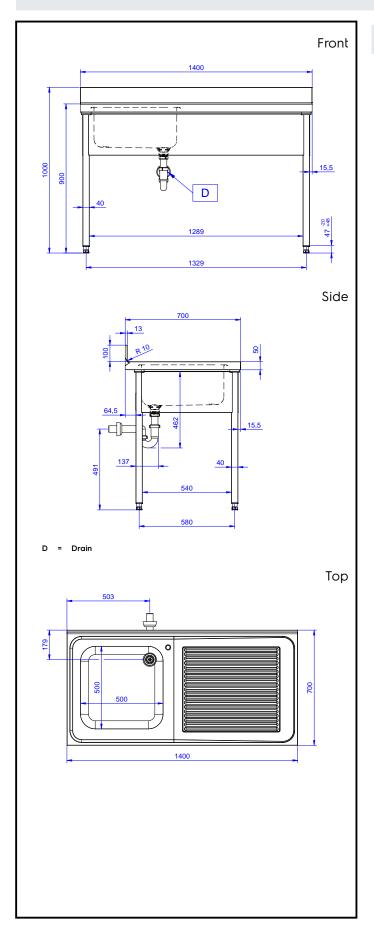

# **Key Information:**

External dimensions, Width:

132899 (SL14DN)1400 mmExternal dimensions, Depth:700 mmExternal dimensions, Height:900 mmUpstand Dimensions, Height:100 mmUpstand Dimensions, Depth:13 mmUpstand Dimensions, Radius:R=10

Bowls number 1
Bowl dimensions 600x500xH300

Net weight: 46 kg