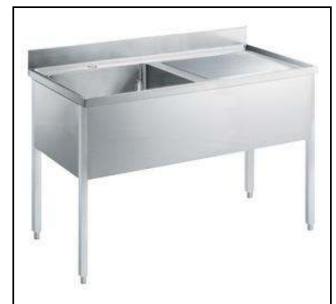

### Eco Preparation 1400 mm Sink with 1 Bowl - Right Drain

| ITEM #  |  |
|---------|--|
| MODEL # |  |
| NAME #  |  |
| SIS #   |  |
| AIA#    |  |
| 71171   |  |

132899 (SL14DN)

Sink Unit with 1 bowl right hand drainer 500x500, 1400mm

### Item No.

Worktop in 304 AISI stainless steel with front edge h=50mm. Rear upstand h=100mm. N.1 bowl 500x500mm. Front and side covering panels in stainless steel. Rear panel in stainless steel. Square section legs 40x40mm in stainless steel with adjustable feet.

## Eco Preparation 1400 mm Sink with 1 Bowl - Right Drain